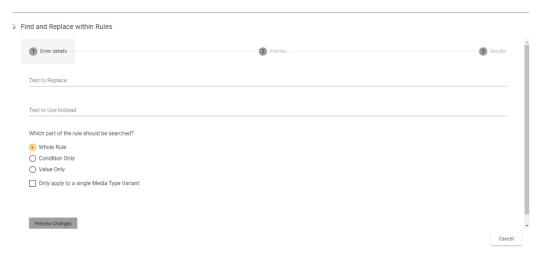

- 4. Added case sensitivity in Global and Local Find & Replace
  - a. You can toggle the 'match case' when finding and replacing text

5. View list of Fields being used in a Rule Extension