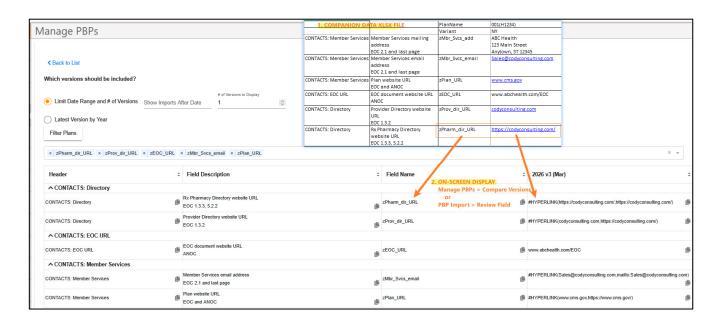

## PBP Module:

1. **Hyperlinks** contained in the imported Companion Data XLSX File and EGWP Grid XLSX File are **retained** in the Data Grid Export file.

| А                         | В                                                        | С               | D                                                  | Е                                                  | 1                             | J                       | K       |
|---------------------------|----------------------------------------------------------|-----------------|----------------------------------------------------|----------------------------------------------------|-------------------------------|-------------------------|---------|
|                           | 3. Exported Data Grid XLSX                               | PlanName        | 005(H1846)                                         | 005(H1846)                                         |                               |                         |         |
|                           | Year                                                     | Variant         | TY                                                 | NY                                                 |                               |                         |         |
| PBP Section               | Field Description                                        | Attribute       |                                                    |                                                    |                               |                         |         |
| CONTACTS: Member Services | Member Services mailing address<br>EOC 2.1 and last page | zMbr_Svcs_add   | ABC Health<br>123 Main Street<br>Anytown, ST 12345 | ABC Health<br>123 Main Street<br>Anytown, ST 12345 |                               |                         |         |
| CONTACTS: Member Services | Member Services email address<br>EOC 2.1 and last page   | zMbr_Svcs_email | Sales@codyconsulting.com                           | Sales@codyconsulting.com                           |                               |                         |         |
| CONTACTS: Member Services | Plan website URL<br>EOC and ANOC                         | zPlan_URL       | www.cms.gov                                        | www.cms.gov                                        |                               |                         |         |
| CONTACTS: EOC URL         | EOC document website URL<br>ANOC                         | zEOC_URL        | www.abchealth.com/EOC                              | www.abchealth<br>https://www.c                     | ms.gov/ - C<br>to select this | lick once to<br>s cell. | follow. |
| CONTACTS: Directory       | Provider Directory website URL<br>EOC 1.3.2              | zProv_dir_URL   | codyconsulting.com                                 | <u>codyconsulting.com</u>                          |                               |                         |         |
| CONTACTS: Directory       | Rx Pharmacy Directory website URL<br>EOC 1.3.3, 5.2.2    | zPharm_dir_URL  | https://codyconsulting.com/                        | https://codyconsulting.com/                        |                               |                         |         |