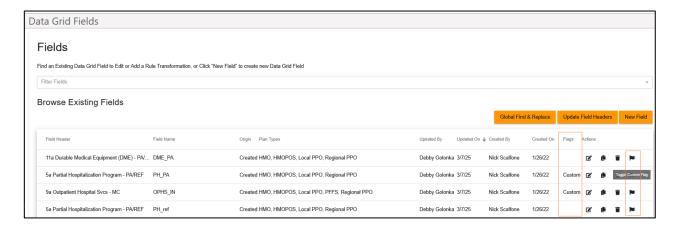

- 2. Custom Flag for Data Grid Fields New!
  - a) Clicking on the **Flag icon** at far right of the Data Grid Field row designates a field as custom.
  - b) Clicking the **Flags header** name **sorts** and groups all Custom Data Grid fields together on screen.